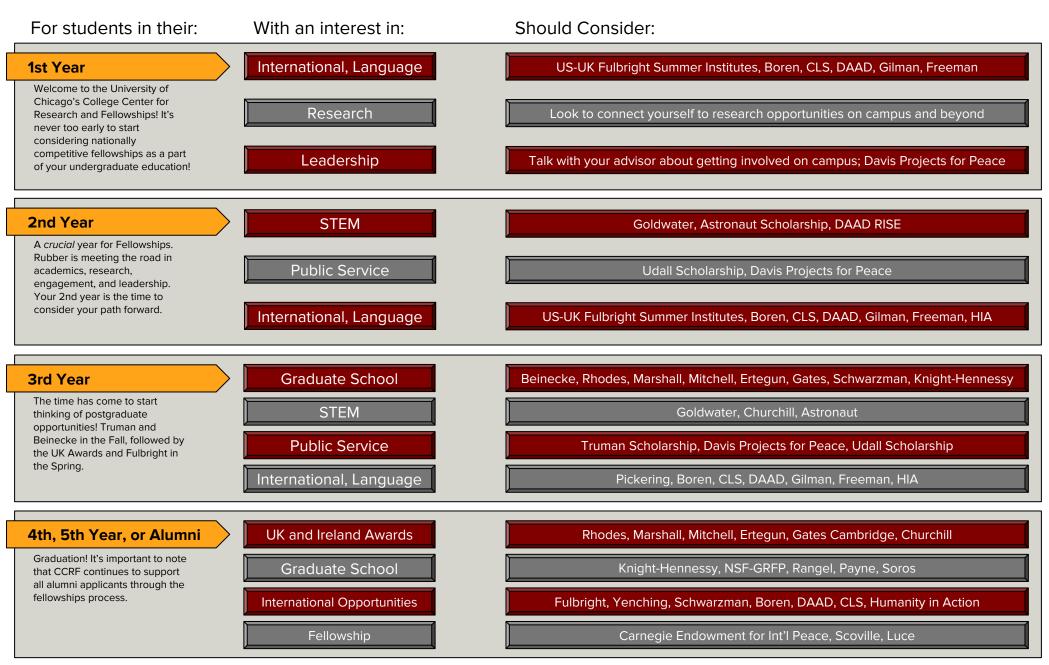

## National Fellowships Flowchart

College Center for Research and Fellowships -- 5th Floor Harper Memorial Library

For additional information on the opportunities listed here (and many more!) visit ccrf.uchicago.edu